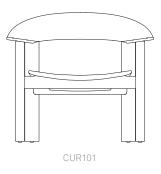

Allermuir Product Range



### Curve

Curve is a modern interpretation of a classic lounge chair, designed by SmithMatthias.

Curve's contemporary yet light silhouette elegantly softens its generous proportions, to create a chair that oozes confidence, or as we like to call it, Bold Softness. This oversized, statement lounge chair that is intriguingly timeless, designed to fit in a variety of environments.

#### Design by SmithMatthais







# Design SmithMatthias

SmithMatthias was founded by Jack Smith and Gemma Matthias in 2014. The multi-disciplinary design studio applies a rigour and thoughtfulness to create soulful and impactful work. The studio is based in Brixton, a vibrant, bustling district of London.

Driven by the challenge to leave a positive footprint, SmithMatthias' philosophy takes

an exploratory and reductive approach by stripping a concept down to its barest essentials, considering all aspects of form and function and introducing richness through material and craft. Their creative partnership thrives on problem solving to reimagine products with intelligence, innovation and attention to detail. Allermuir

### **Standard Features**

(\* - Selected models only)
Solid Oak seat\*
Solid Oak back
Solid Oak f