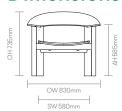

a rigour and thoughtfulness to create soulful and impactful work. The studio is based in Brixton, a vibrant, bustling district of London.

Driven by the challenge to leave a positive footprint, SmithMatthias' philosophy takes

an exploratory and reductive approach by stripping a concept down to its barest essentials, considering all aspects of form and function and introducing richness through material and craft. Their creative partnership thrives on problem solving to reimagine products with intelligence, innovation and attention to detail. Allermuir

### **Standard Features**

(\* - Selected models only)
Solid Oak seat\*
Solid Oak back
Solid Oak frame
Upholstered seat pad\*
Plastic glides

## **Optional Features**

(\* - Selected models only)
Plastic glides with felt

## **Dimensions**





Allermuir Curve

# **Finish Options**

Solid Oak seat, back and frame finished in a clear water based lacquer

Solid Oak seat, back and frame can be stained

### **Standard Wood Finish**



Solid Oak with clear water lacquer

#### **Wood Stain Finishes**



Black (Stained)



American Cherry (Stained)



American Walnut (Stained)



Dark Walnut (Stained)



Wenge (Stained)



White Oak (Stained)

### **Wood Colour Wash Finishes**



Black (Colour Wash)



Aubergine (Colour Wash)



Haze Blue (Colour Wash)



Peacock Green (Colour Wash)



White as Snow (Colour Wash)



Ultramarine Blue (Colour Wash)

Note: Colour images are for reference only. Please verify with actual colour sample.