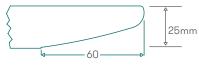

### **Standard Features**

(\* - Selected models only) 25mm Laminate faced MDF core top Cast aluminium base and aluminium centre column Plastic glides with levelling adjustment

## Dimensions

### **Ref Group Number 38**

25mm MDF core, specified laminate face & counterbalance with 60mm chamfered edge. The edge is clear finish as standard or can be stained.

Note: Colour images are for reference only. Please verify with actual colour sample.