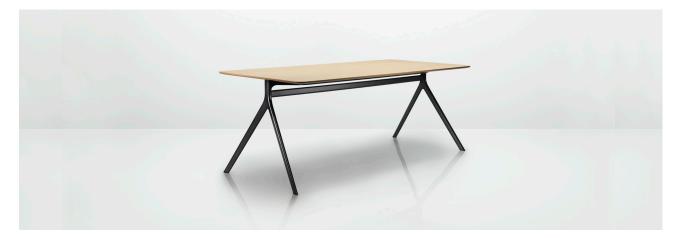

## **Axyl Tables**

Axyl tables follow the same design typology and constructional values as the rest of the Axyl collection, featuring the distinct frame. A table for every occasion. Axyl Café & bistro tables are perfect for smaller gatherings while the dining tables suit larger groups and more formal settings.

Bistro Dining Height

Bistro High Tables

Dining Rectangular Tables

### **Standard Features**

(\* - Selected models only) 25mm Laminate faced MDF core top Cast aluminium base and aluminium centre column Plastic glides with levelling adjustment

# **Finish Options**

Laminate faced MDF core top with a clear edge profile

Cast Aluminium frame available in Black, White, Basalt, Sage, Peacock Blue, Coral, Stone or Pebble powder coat\*

Table edge profile can be stained in Solid Black or Solid White