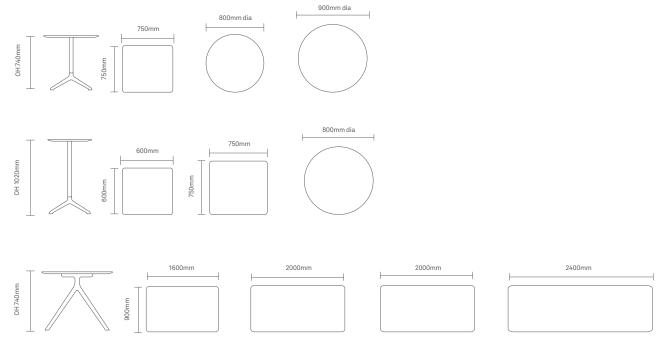

Bistro Dining Height

Bistro High Tables



Dining Rectangular Tables



### Design Design by Benjamin Hubert I LAYER

Benjamin Hubert is an award-winning British design entrepreneur, and founder of creative agency, LAYER. LAYER is focused on experience-driven design for both the physical and digital worlds. Led by Benjamin and a growing creative team, LAYER is partnering with forward-thinking brands – including Nike, Pepsi, BMW, Samsung and Braun – to create products that will help define the way we live, work and communicate in the future.

#### Design by Benjamin Hubert I LAYER

# Allermuir

### **Standard Features**

(\* - Selected models only) 25mm Laminate faced MDF core top Cast aluminium base and aluminium centre column Plastic glides with levelling adjustment

## Dimensions



### **Environmental Performance**

All Environmental Data can now be found in our LCA or HPD reports on the Group Portal in the Family Downloads section, under the Downloads tab at the top of the page.

# **Finish Options**

Laminate faced MDF core top with a clear edge profile

Cast Aluminium frame available in Black, White, Basalt, Sage, Peacock Blue, Coral, Stone or Pebble powder coat\*

Table edge profile can be stained in Solid Black or Solid White

### Frame / Leg Finishes



### Band 2 MFC

| Taupe Grey | Slate Grey | Cobalt Grey | Basalt | Alby Blue | Smoke<br>Green | Deep Shara | Premium<br>White | Premium<br>Black |
|------------|------------|-------------|--------|-----------|----------------|------------|------------------|------------------|

### Band 3 MFC

| Brown       |