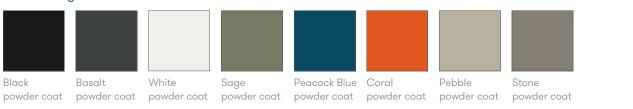

# **Finish Options**

Laminate faced MDF core top with a clear edge profile

Cast Aluminium frame available in Black, White, Basalt, Sage, Peacock Blue, Coral, Stone or Pebble powder coat\*

Table edge profile can be stained in Solid Black or Solid White